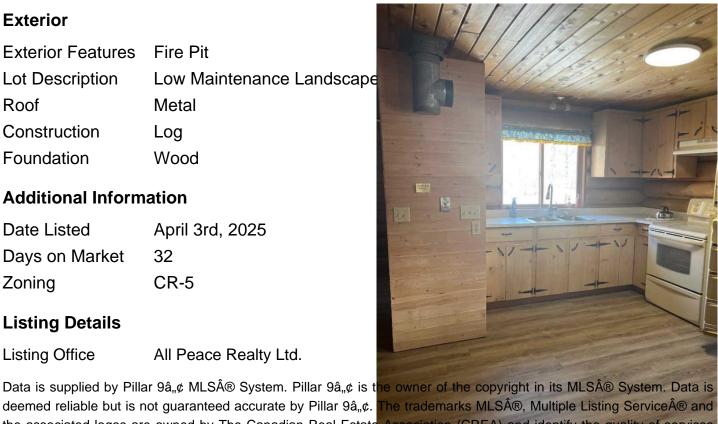

**Exterior** 

**Exterior Features** Fire Pit

Lot Description Low Maintenance Landscape

Roof Metal Construction Log Foundation Wood

**Additional Information** 

**Date Listed** April 3rd, 2025

32 Days on Market