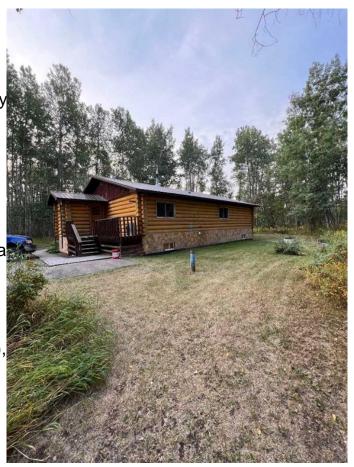

## \$399,000

3 Bedroom, 1.00 Bathroom, 1,401 sqft Residential on 11.00 Acres

NONE, Goodfare, Alberta

11+/- acres just 20 minutes West of Beaverlodge and 2 miles South of Goodfare. There is a well maintained 3 bedroom, 1 bath, milled log home on a full undeveloped basement. Home has been well-looked after with new decks, flooring, some light fixtures and a newer roof and furnace. Lots of outbuildings including a barn, sheds and steel grain bin. Yard is well protected with mature poplar. Very nicely developed property for the price, closest neighbour is a 1/2 mile away. Great opportunity to get out of town, have few horses or a hobby farm. Give your favorite Realtor® a call today.

## **Essential Information**

MLS® # A2205655 Price \$399,000

Bedrooms 3

Bathrooms 1.00

Full Baths 1

Square Footage 1,401

Acres 11.00

Year Built 1980

Type Residential Sub-Type Detached

Style Acreage with Residence, Bungalow

Status Active