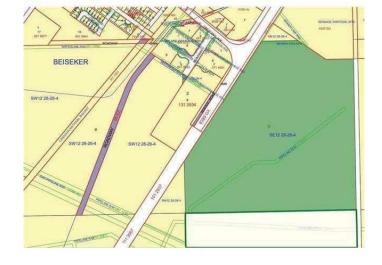

#### \$1,400,000

0 Bedroom, 0.00 Bathroom, Land on 128.57 Acres

NONE, Rural Rocky View County, Alberta

Due to financing, the property came back on the market again, a Great opportunity to own land next to the Village of Beiseker, totalling 128.57 Acres of land. Recently approved 8 Acres of Highway business commercial with plans for review. These 8 acres of land are facing Highway #9 on the east side of Beiseker. Perfect for the development potential for Gas station, truck stop, tourist campground, restaurant, truck trailer service and more. The remainder of the land is farmland with currently two well sites on this parcel of land.

### **Additional Information**

Date Listed March 25th, 2025

Days on Market 136

Zoning A-GEN, C-HWY