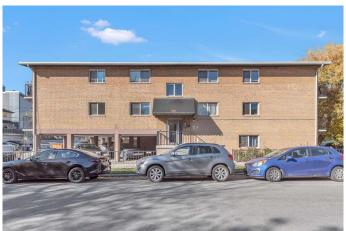

# \$245,000 - 101, 655 Meredith Road Ne, Calgary

MLS® #A2205671

# \$245,000

1 Bedroom, 1.00 Bathroom, 655 sqft Residential on 0.00 Acres

Bridgeland/Riverside, Calgary, Alberta

Welcome to this stunning main-floor end unit in a desirable low-rise concrete building located in the sought-after community of Bridgeland/Riverside! Fully renovated, this apartment boasts laminate flooring and ceramic tile throughout. It features 1 spacious bedroom, 1 full bathroom, and convenient in-suite storage. The beautiful maple kitchen offers ample cupboard and counter space, black appliances, and a built-in wine rack, all overlooking the spacious living roomâ€"ideal for entertaining. Step through the sliding doors from the living room to your private, fenced yard, perfect for enjoying morning coffee, soaking up the sun, or hosting evening BBQs with friends. The patio is shaded by mature trees, offering serene community views. The generous master bedroom is filled with natural light and includes an impressive walk-in closet and a convenient walk-through laundry area. Additional highlights include a 4-piece bathroom, in-suite laundry, one designated parking stall suitable for a truck, and plenty of street parking for guests. This condo's unbeatable location is within walking distance of everything you needâ€"organic markets, city transit, and downtown. Nearby, you'll find a playground, popular spots like UNA Restaurant, Phil & Sebastian Coffee, East Village, and the scenic river pathways. Just minutes from Deerfoot Trail, Memorial Drive, and Edmonton Trail, this property offers both convenience and charm. Don't miss your opportunity to make this exceptional condo

# of Stories 3