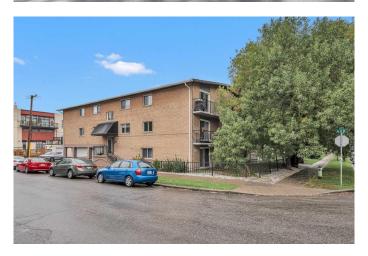

# \$245,000 - 101, 655 Meredith Road Ne, Calgary

MLS® #A2205671

# \$245,000

1 Bedroom, 1.00 Bathroom, 655 sqft Residential on 0.00 Acres

Bridgeland/Riverside, Calgary, Alberta

Welcome to this stunning main-floor end unit in a desirable low-rise concrete building located in the sought-after community of Bridgeland/Riverside! Fully renovated, this apartment boasts laminate flooring and ceramic tile throughout. It features 1 spacious bedroom, 1 full bathroom, and convenient in-suite storage. The beautiful maple kitchen offers ample cupboard and counter space, black appliances, and a built-in wine rack, all overlooking the spacious living roomâ€"ideal for entertaining. Step through the sliding doors from the living room to your private, fenced yard, perfect for enjoying morning coffee, soaking up the sun, or hosting evening BBQs with friends. The patio is shaded by mature trees, offering serene community views. The generous master bedroom is filled with natural light and includes an impressive walk-in closet and a convenient walk-through laundry area. Additional highlights include a 4-piece bathroom, in-suite laundry, one designated parking stall suitable for a truck, and plenty of street parking for guests. This condo's unbeatable location is within walking distance of everything you needâ€"organic markets, city transit, and downtown. Nearby, you'll find a playground, popular spots like UNA Restaurant, Phil & Sebastian Coffee, East Village, and the scenic river pathways. Just minutes from Deerfoot Trail, Memorial Drive, and Edmonton Trail, this property offers both convenience and charm. Don't miss your opportunity to make this exceptional condo

# of Stories 3