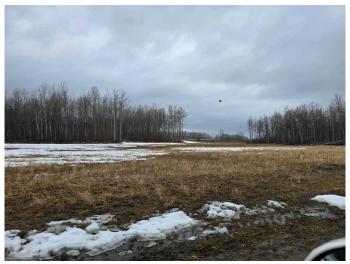

# \$850,000

4 Bedroom, 2.00 Bathroom, 4,416 sqft Residential on 158.70 Acres

Buck Creek, Buck Creek, Alberta

\* All showings must be accompanied by a realtor\* Appointments required. check out this 158.70 Acre land with a 4 bed 2 bathroom home, some parts of land just cleared, others are hay fields and pasture. The house is custom bult with a carport attached, and has so much potential. Auto waters, and creek running through. Your Oasis awaits!!

#### **Exterior**

Exterior Features Fire Pit, Private Yard

Lot Description Gentle Sloping, Meadow, No Neighbours Behind, Pasture

Roof Metal
Construction Mixed

Foundation Piling(s), Poured Concrete