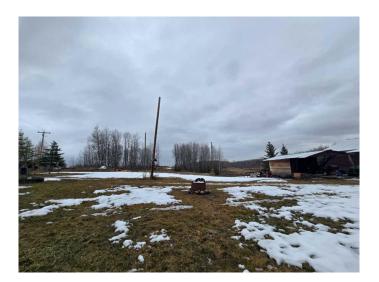

# \$850,000

4 Bedroom, 2.00 Bathroom, 4,416 sqft Residential on 158.70 Acres

Buck Creek, Buck Creek, Alberta

\* All showings must be accompanied by a realtor\* Appointments required. check out this 158.70 Acre land with a 4 bed 2 bathroom home, some parts of land just cleared, others are hay fields and pasture. The house is custom bult with a carport attached, and has so much potential. Auto waters, and creek running through. Your Oasis awaits!!

#### **Exterior**

Exterior Features Fire Pit, Private Yard

Lot Description Gentle Sloping, Meadow, No Neighbours Behind, Pasture

Roof Metal
Construction Mixed

Foundation Piling(s), Poured Concrete