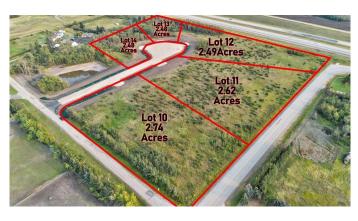

## \$229,000

0 Bedroom, 0.00 Bathroom, Land on 2.49 Acres

Richmond Hill Estates., Rural Grande Prairie No. 1, County of, Alberta

Brand new development in Richmond Hill Estates! Minutes away from Grande Prairie. This community is a sought afterlocation where families have settled for years for the convenience of location as well as the stunning views both East and West. Buy a lot,Design your Plan, Connect with a Builder and make your dreams come true. Lots range of light tree cover and partially open, developingmade easy. Need help designing, drawing, or coordinating we can help connect you to the right people. Have your agent reach out to ustoday and book your showing to explore your future yard.

#### **Essential Information**

| A2206423         |
|------------------|
| \$229,000        |
| 0.00             |
| 2.49             |
| Land             |
| Residential Land |
| Active           |
|                  |

### **Community Information**

| Address     | 13, 701413 Range Road 72              |
|-------------|---------------------------------------|
| Subdivision | Richmond Hill Estates.                |
| City        | Rural Grande Prairie No. 1, County of |