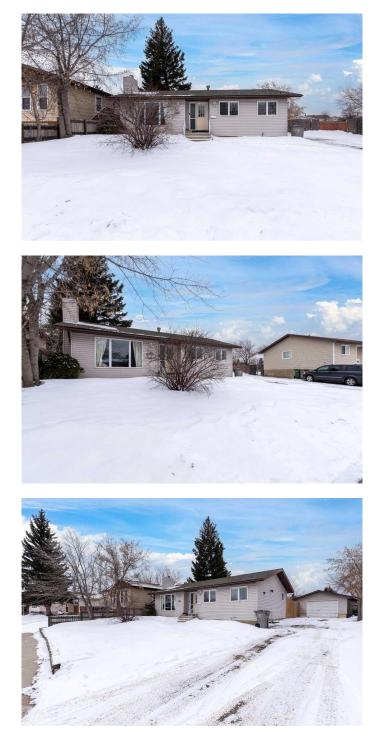

# \$335,000 - 2312 47 Avenue, Lloydminster

MLS® #A2206857

#### \$335,000

4 Bedroom, 2.00 Bathroom, 935 sqft Residential on 0.21 Acres

Wallacefield, Lloydminster, Alberta

Don't miss out on this charming 4 bedroom home with basement suite and large backyard! Featuring 2 bedrooms on the main level, with living area, kitchen and 4 piece bathroom. 2 bedrooms, living area (with a fireplace!), kitchen and 4 piece bathroom in the basement as well, for the unique opportunity to generate extra income or just have more kitchen space when your getting ready to entertain. The large backyard is fully fenced for privacy, perfect for outdoor activities or relaxing in your own space. You'll love the garden area and raspberry patch, completed with a shed. Additional features include single car garage for secure parking and storage as well as parking pad, providing you with ample parking. Book your showing for this fantastic opportunity today!

# **Community Information**

| Address     | 2312 47 Avenue |
|-------------|----------------|
| Subdivision | Wallacefield   |
| City        | Lloydminster   |
| County      | Lloydminster   |
| Province    | Alberta        |
| Postal Code | S9V 1L3        |