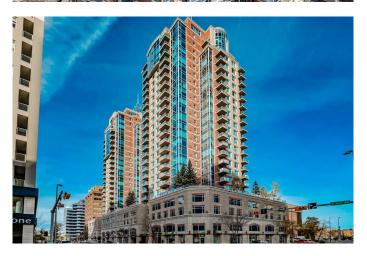

# \$835,000

2 Bedroom, 2.00 Bathroom, 1,403 sqft Residential on 0.00 Acres

Downtown Commercial Core, Calgary, Alberta

Welcome to a truly one-of-a-kind top-floor PENTHOUSE in the exclusive Five West, located in the heart of Calgary's vibrant downtown west end. This entertainer's paradise offers exceptional outdoor living, with three massive terraces spanning over 600 sq/ft, where you can host unforgettable gatherings while enjoying breathtaking views of the Bow River Valley, mountains, and city skyline. The south, west, and east-facing exposures ensure incredible natural light and panoramic vistas from every angle. Step inside this open-concept masterpiece, boasting 9-foot ceilings and floor-to-ceiling windows that capture stunning views and light in every room. Designed for seamless entertaining, the spacious living and dining areas flow effortlessly, creating the perfect setting for social events. The gourmet kitchen is equipped with high-end stainless steel appliances, granite countertops, maple cabinetry, and a stylish slate backsplashâ€"everything you need to impress your guests with culinary delights. Relax in the inviting living area with a cozy gas fireplace, or step out onto one of the terraces to soak in the incredible mountain views. Whether it's hosting intimate dinners or large gatherings, this penthouse offers plenty of space for both. The primary bedroom is a true private retreat, designed for ultimate relaxation and comfort. It features its own exclusive terrace, perfect for enjoying your morning coffee or unwinding with a glass of wine while soaking in the

#### Built in 2008

# of Stories 28