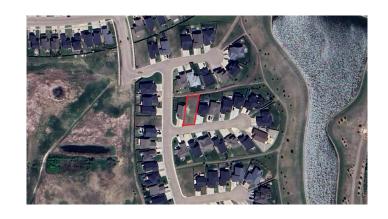

### \$145,000

0 Bedroom, 0.00 Bathroom, Land on 0.15 Acres

Parkview Estates, Lloydminster, Alberta

Location is everything when you build a new home... consider a place where after a certain time a security gate facilitates who enters and leaves the development. This is Lakeshore Estates, a subdivision where entry after hours is restricted to owners and/or invited guests. There are no bad locations within this development, as these are non-busy streets that don't offer a shortcut to get anywhere. This bare land residential development is prime for you to build your dream home... this community of homes offers a private walking path, private playground and many other amenities you will find in similar residential developments. Lot 16 is in the second cul de sac within the development with the backyard facing north. There is common area greenspace/walking path separating the backyard of this lot and the lot to the north giving extra distance and separation between yard. This lot is 6930 square feet and will accommodate a large size family home and attached garage.

#### **Exterior**

Lot Description Irregular Lot, Waterfront