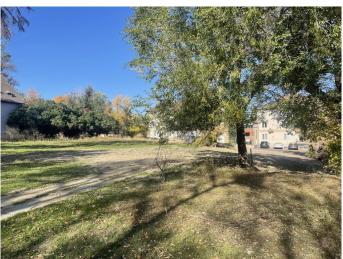

## \$95,999

0 Bedroom, 0.00 Bathroom, Land on 0.15 Acres

SE Hill, Medicine Hat, Alberta

Investor Alert!!! This 50ftx130ft lot is located in desirable SE Hill. Walking distance to city hall, the Esplanade, coffee shops, shopping and much more. Zoned MU-D