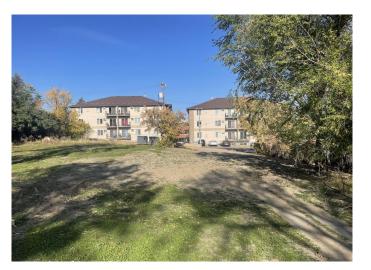

## \$95,999

0 Bedroom, 0.00 Bathroom, Land on 0.15 Acres

SE Hill, Medicine Hat, Alberta

Investor Alert!!! This 50ftx130ft lot is located in desirable SE Hill. Walking distance to city hall, the Esplanade, coffee shops, shopping and much more. Zoned MU-D