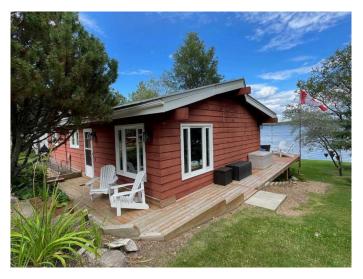

# \$444,000

3 Bedroom, 0.00 Bathroom, 921 sqft Residential on 0.24 Acres

West Baptiste, Rural Athabasca County, Alberta

Your perfect getaway awaits! This four-season cabin on the sought-after shores of Baptiste Lake is the escape you've been dreaming of. Close enough to town for convenience but far enough to unwind, it's the best of both worlds. With three bedrooms and a detached garage, there's plenty of space for family and friends. Relax on your private deck, soak in the stunning lake views, and enjoy the peaceful sounds of the water. A spacious yard offers room for outdoor fun year-round. Whether it's summer by the lake or winter by the wood stove, this cabin is made for making memories.

# **Community Information**

Address 1303 Baptiste Drive

Subdivision West Baptiste

City Rural Athabasca County

County Athabasca County

Province Alberta Postal Code T9S 1R8

#### **Exterior**

**Exterior Features** Fire Pit

Lot Description No Neighbours Behind, Rectangular Lot, Lake, Waterfront

Roof Metal

Construction Wood Frame, Wood Siding

Foundation Block