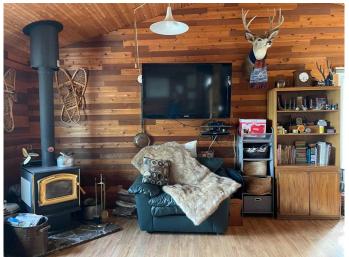

### Interior

Interior Features Ceiling Fan(s), High Ceilings, Laminate Counters, Vaulted Ceiling(s),

Vinyl Windows

**Appliances** Dryer, Electric Range, Freezer, Range Hood, Refrigerator, Washer

Heating Fireplace(s), Forced Air, Natural Gas, Wood

# of Fireplaces 1

Wood Burning Stove **Fireplaces** 