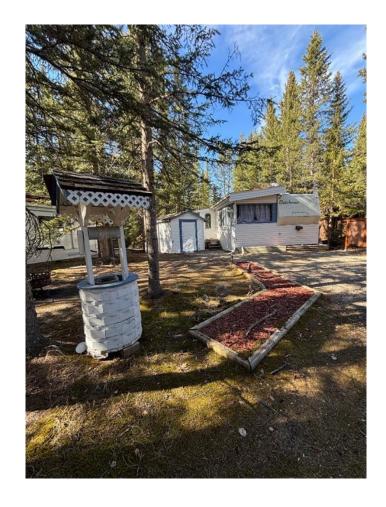

### \$99,900

2 Bedroom, 1.00 Bathroom, 577 sqft Residential on 0.10 Acres

NONE, Sundre, Alberta

Beautiful 4521 SF recreational oasis just over an hour from Calgary in the quiet town of Sundre. This treed and serviced lot has electricity year round and water is seasonal. The Club house has year round showers bathrooms and laundry if you wanted to stay in the winter. Cabin consists of a 1995 30' Dutchmen 30RK-LE fifth wheel trailer in fantastic condition that has an addition built around it to create 524 SF of living space. Plenty of parking for multiple vehicles or even another mobile trailer. there is room to build another bunk house at the front of the property. With two large bedrooms, one in the trailer side and one in the addition, there is plenty of room for a family or to invite guests. Propane heat is cost effective and very efficient in the colder months. Outside there is a gazebo, Sauna, recently updated deck with fireplace and large shed. Book a showing today!

#### **Exterior**

Exterior Features Barbecue, Fire Pit, Private Ya

Lot Description Back Yard, Close to Clubb

Private, Seasonal Water, Wo

Roof See Remarks
Construction See Remarks
Foundation See Remarks