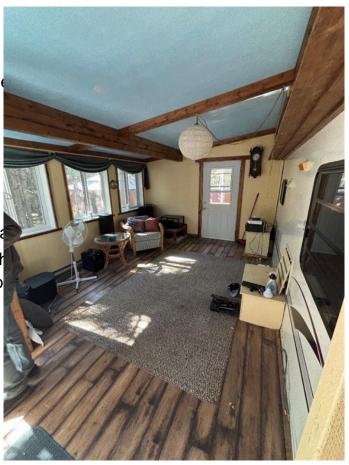

### \$99,900

2 Bedroom, 1.00 Bathroom, 577 sqft Residential on 0.10 Acres

NONE, Sundre, Alberta

Beautiful 4521 SF recreational oasis just over an hour from Calgary in the quiet town of Sundre. This treed and serviced lot has electricity year round and water is seasonal. The Club house has year round showers bathrooms and laundry if you wanted to stay in the winter. Cabin consists of a 1995 30' Dutchmen 30RK-LE fifth wheel trailer in fantastic condition that has an addition built around it to create 524 SF of living space. Plenty of parking for multiple vehicles or even another mobile trailer. there is room to build another bunk house at the front of the property. With two large bedrooms, one in the trailer side and one in the addition, there is plenty of room for a family or to invite guests. Propane heat is cost effective and very efficient in the colder months. Outside there is a gazebo, Sauna, recently updated deck with fireplace and large shed. Book a showing today!

#### Interior

Interior Features See Remarks

Appliances Microwave Hood Fan, Refrige

Heating See Remarks

Cooling None Basement None