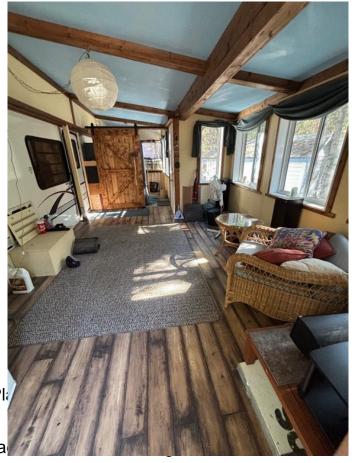

### \$99,900

2 Bedroom, 1.00 Bathroom, 577 sqft Residential on 0.10 Acres

NONE, Sundre, Alberta

Beautiful 4521 SF recreational oasis just over an hour from Calgary in the quiet town of Sundre. This treed and serviced lot has electricity year round and water is seasonal. The Club house has year round showers bathrooms and laundry if you wanted to stay in the winter. Cabin consists of a 1995 30' Dutchmen 30RK-LE fifth wheel trailer in fantastic condition that has an addition built around it to create 524 SF of living space. Plenty of parking for multiple vehicles or even another mobile trailer. there is room to build another bunk house at the front of the property. With two large bedrooms, one in the trailer side and one in the addition, there is plenty of room for a family or to invite guests. Propane heat is cost effective and very efficient in the colder months. Outside there is a gazebo, Sauna, recently updated deck with fireplace and large shed. Book a showing today!

#### Interior

Interior Features See Remarks

Appliances Microwave Hood Fan, Refrige

Heating See Remarks

Cooling None Basement None