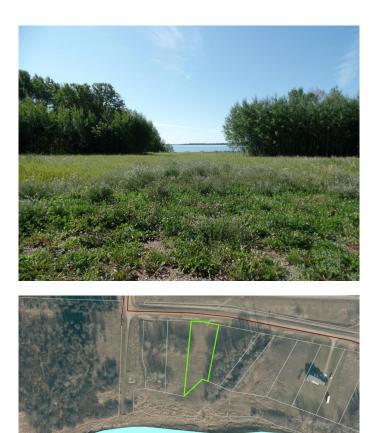

# \$135,000 - 4 Islandview Road, Lac La Biche

MLS® #A2208002

#### \$135,000

0 Bedroom, 0.00 Bathroom, Land on 0.75 Acres

NONE, Lac La Biche, Alberta

Scenic vistas of the Islands of Lac La Biche Lake are waiting you! Enjoy any season while fishing, boating, quading, snowshoeing or just laying on the beach. Your 0.75 acre lot offers power, gas and pavement to the property line. Located just 30 minutes from Lac La Biche on highway 858 on the north end of Lac La Biche. Fort McMurray is just 2 hours away and the subdivision is 1 mile from the Highway 881 turnoff, making Conklin a short Commute. Life is better at the lake! GST is applicable to vacant land

### **Community Information**

| Address     | 4 Islandview Road   |
|-------------|---------------------|
| Subdivision | NONE                |
| City        | Lac La Biche        |
| County      | Lac La Biche County |
| Province    | Alberta             |
| Postal Code | T0A 2C1             |