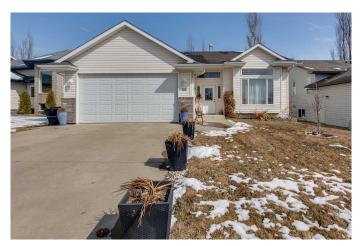

## \$469,900

3 Bedroom, 3.00 Bathroom, 1,263 sqft Residential on 0.14 Acres

Elizabeth Park, Lacombe, Alberta

Beautiful fully developed bi-level in very sought after Elizabeth Park, tastefully decorated and in amazing shape. This wonderful home shows pride of ownership and features 3 beds, 3baths, a massive maple kitchen with large island, full tiled backsplash, crown moldings, corner sink plus plenty of cabinets, storage, and prep area. The garden doors open to a huge deck, overlooking a gardener's paradise with pond, waterfall, numerous fruit trees, oak trees, and perennials galore. The garage and basement have in-floor heating plus there is plenty of storage throughout the home. Located in a great family area, across from a community park, close to primary, secondary schools, college and city walking paths.

#### **Exterior**

Exterior Features Private Yard

Lot Description Back Lane, Back Yard, Landscaped

Roof Asphalt Shingle

Construction Vinyl Siding

Foundation Poured Concrete