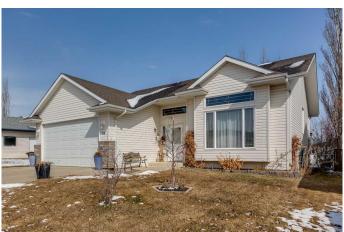

## \$469,900

3 Bedroom, 3.00 Bathroom, 1,263 sqft Residential on 0.14 Acres

Elizabeth Park, Lacombe, Alberta

Beautiful fully developed bi-level in very sought after Elizabeth Park, tastefully decorated and in amazing shape. This wonderful home shows pride of ownership and features 3 beds, 3baths, a massive maple kitchen with large island, full tiled backsplash, crown moldings, corner sink plus plenty of cabinets, storage, and prep area. The garden doors open to a huge deck, overlooking a gardener's paradise with pond, waterfall, numerous fruit trees, oak trees, and perennials galore. The garage and basement have in-floor heating plus there is plenty of storage throughout the home. Located in a great family area, across from a community park, close to primary, secondary schools, college and city walking paths.

#### **Exterior**

Exterior Features Private Yard

Lot Description Back Lane, Back Yard, Landscaped

Roof Asphalt Shingle

Construction Vinyl Siding

Foundation Poured Concrete