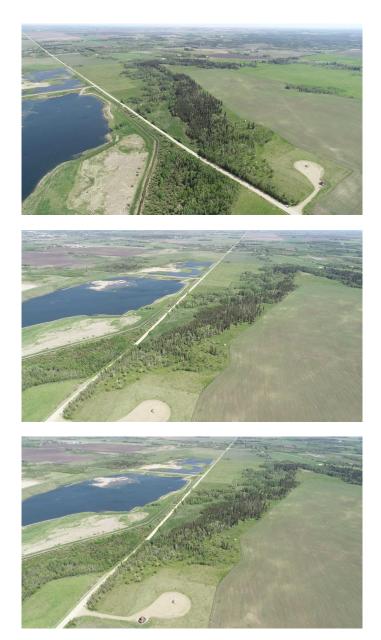

#### \$879,000

0 Bedroom, 0.00 Bathroom, Land on 85.25 Acres

NONE, Rural Ponoka County, Alberta

Country living and convenience are what you will find with this exceptional 85+acre parcel just minutes from town. This stunning property features mature trees, a natural creek (Wolf Creek), and a peaceful setting, making it an ideal location to build your dream home in the country. It is conveniently located between Highway 2 and Highway 2A. With prime building sites and easy access to town, you can enjoy rural tranquility without sacrificing convenience. Future road improvements in 2025 include plans for three new bridges and building up the road, enhancing accessibility, while power and gas are at the property line; providing a head start for your construction plans. The land offers endless possibilities, from creating a hobby farm to utilizing as grazing land or even pursuing subdivision opportunities.