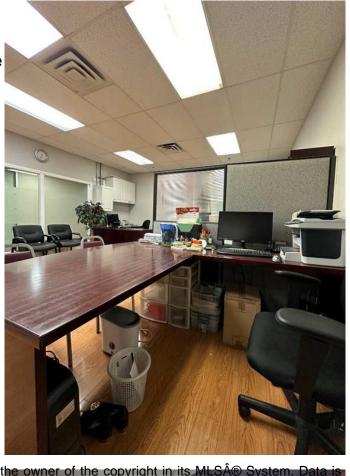

### \$129,900

0 Bedroom, 0.00 Bathroom, Commercial on 0.00 Acres

Downtown Commercial Core, Calgary, Alberta

Do you dream of starting your own business and owning your property? Look no further! This prime 350 square foot storefront on the second floor of Calgary Dragon City Mall is an excellent investment opportunity. Previously home to a successful immigration business for many years, this storefront is now on sale as the owner is retiring. Located in a prime spot within the mall, it benefits from high foot traffic and a vibrant commercial atmosphere, making it perfect for various business ventures. Over the years, this location has earned the trust and support of the immigrant community, building a stable customer base. Whether you're looking to open an immigration center, accounting firm, travel agency, financial institution, or acupuncture and massage clinic, this property offers a rare entrepreneurial opportunity without the burden of high rent. Start your path to success now!