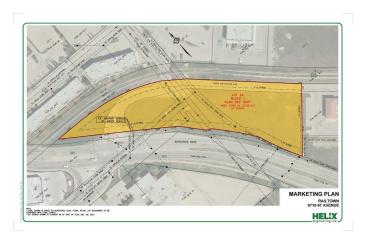

#### \$149,000

0 Bedroom, 0.00 Bathroom, Land on 2.38 Acres

Central Business District., Grande Prairie, Alberta

2.38 acres zoned Commercial use, conveniently located in the heart of the City, in the very popular Junction Point Village. Close to the Royal Bank and just off Resources Road, these lots are the perfect location for Commercial / Retail condos or a great area to start up or re-locate your business! Can build to suit!!!

## **Community Information**

Address 9710 97 Avenue

Subdivision Central Business District.

City Grande Prairie
County Grande Prairie

Province Alberta
Postal Code T8V 8H5

### **Additional Information**

Date Listed April 3rd, 2025

Days on Market 128 Zoning CA