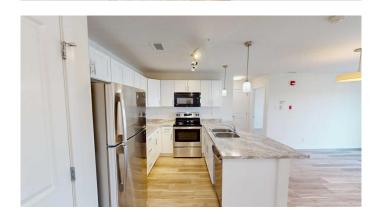

## \$1,600

2 Bedroom, 2.00 Bathroom, 825 sqft Rental on 0.00 Acres

Central Business District., Grande Prairie, Alberta

2 bed 2 bath unit in Toremide Towers!
In the heart of downtown and in close proximity to all amenities. The building has an elevator and is sound proofed. Spacious entry way with closet. Open kitchen with 5 stainless appliances and lots of cabinet and countertop space. Large living room with access to attached balcony separates the 2 bedrooms. Primary bedroom has 3 piece ensuite. Second bedroom has access to the 4 piece bathroom. In suite laundry and no baseboard heaters to take up floor space.

Appliances Dishwasher, Microwave Hood Fan, Oven, Refrigerator, Stove(s),

Washer/Dryer

**Exterior** 

Roof Asphalt Shingle

**Additional Information** 

Date Listed April 3rd, 2025

Days on Market 26

**Listing Details** 