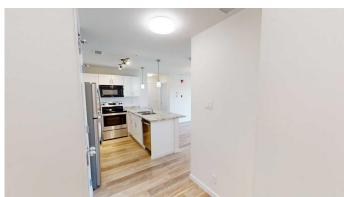

## \$1,600

2 Bedroom, 2.00 Bathroom, 825 sqft Rental on 0.00 Acres

Central Business District., Grande Prairie, Alberta

2 bed 2 bath unit in Toremide Towers!
In the heart of downtown and in close proximity to all amenities. The building has an elevator and is sound proofed. Spacious entry way with closet. Open kitchen with 5 stainless appliances and lots of cabinet and countertop space. Large living room with access to attached balcony separates the 2 bedrooms. Primary bedroom has 3 piece ensuite. Second bedroom has access to the 4 piece bathroom. In suite laundry and no baseboard heaters to take up floor space.

Appliances Dishwasher, Microwave Hood Fan, Oven, Refrigerator, Stove(s),

Washer/Dryer

**Exterior** 

Roof Asphalt Shingle

**Additional Information** 

Date Listed April 3rd, 2025

Days on Market 26

**Listing Details** 