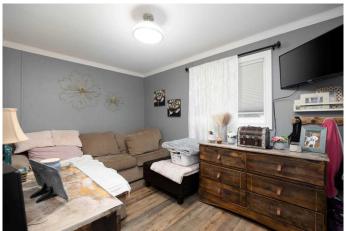

### \$279,900

2 Bedroom, 2.00 Bathroom, 1,216 sqft Residential on 0.10 Acres

Prairie Creek, Fort McMurray, Alberta

This beautifully upgraded manufactured home is truly one-of-a-kind. Key updates include new windows, siding, shingles, and insulation. Inside, you'II find modern touches like new flooring, stylish lighting, and granite countertops. The living room features a stunning quartz wall with a glass fireplace. The home offers 3 bedrooms, including a primary suite with a spa-like shower. The designer kitchen is a highlight, complete with air conditioning and hot water on demand. Outside, enjoy the spacious 11x19 deck and backyard fire pit. This home is a must-see!

#### Interior

Interior Features See Remarks

Appliances Central Air Conditioner, Dishwasher, Electric Stove, Refrigerator,

Tankless Water Heater, Washer/Dryer

Heating Forced Air Cooling Central Air

Fireplace Yes # of Fireplaces 1