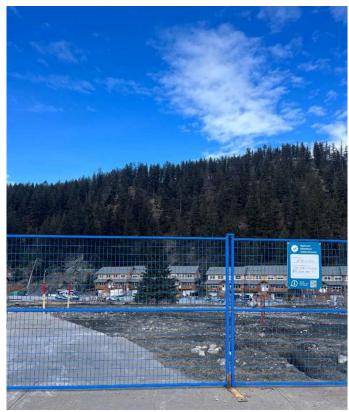

### \$379,000

0 Bedroom, 0.00 Bathroom, Land on 0.08 Acres

Jasper, Jasper, Alberta

Build your dream home on this vacant lot across from Snapes Hill and backed onto green space. Parks will need to receive the 'Certification of Completion" in order to give consent for lease transfer.