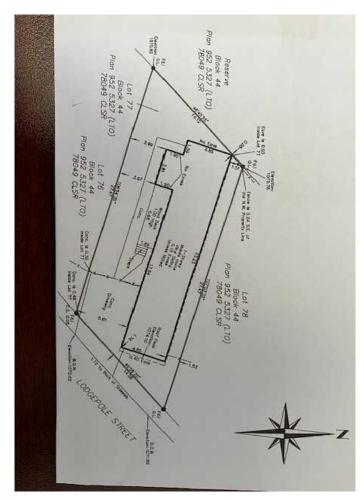

### \$379,000

0 Bedroom, 0.00 Bathroom, Land on 0.08 Acres

Jasper, Jasper, Alberta

Build your dream home on this vacant lot across from Snapes Hill and backed onto green space. Parks will need to receive the 'Certification of Completion" in order to give consent for lease transfer.

# **Community Information**

Address 1016 Lodgepole Street

Subdivision Jasper City Jasper

County Jasper, Municipality

Province Alberta
Postal Code T0E 1E0