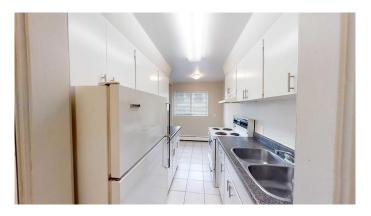

## \$1,159

1 Bedroom, 1.00 Bathroom, 610 sqft Rental on 0.00 Acres

VLA Montrose, Grande Prairie, Alberta

1 bed unit in Montrose Apartments! Conveniently located 1 bed 1 bath apartment. Unit features entry closet, storage room/pantry, and newer vinyl plank floors. Private balcony, good sized room and 4 piece bathroom. The building features keyless fob entry, door buzzer, security cameras and security patrols. Onsite coin laundry. Rent includes water and heat and 1 parking stall. \*Small Pet Friendly with \$50/mo pet fee\* Application required prior to viewing. Enjoy the perks of living in this central location. Close to Muskoseepi Park and walking distance to the public library. Close to four schools and public transportation. Renter will enjoy the convenience of a central location with restaurants and local shopping close by.

Interior

Appliances Oven, Range Hood, Refrigerator, Stove(s)

**Exterior** 

Roof Asphalt Shingle

**Additional Information** 

Date Listed April 4th, 2025

Days on Market 26

**Listing Details** 