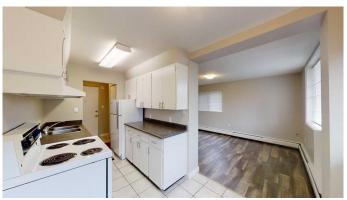

## \$1,159

1 Bedroom, 1.00 Bathroom, 610 sqft Rental on 0.00 Acres

VLA Montrose, Grande Prairie, Alberta

1 bed unit in Montrose Apartments! Conveniently located 1 bed 1 bath apartment. Unit features entry closet, storage room/pantry, and newer vinyl plank floors. Private balcony, good sized room and 4 piece bathroom. The building features keyless fob entry, door buzzer, security cameras and security patrols. Onsite coin laundry. Rent includes water and heat and 1 parking stall. \*Small Pet Friendly with \$50/mo pet fee\* Application required prior to viewing. Enjoy the perks of living in this central location. Close to Muskoseepi Park and walking distance to the public library. Close to four schools and public transportation. Renter will enjoy the convenience of a central location with restaurants and local shopping close by.

Interior

Appliances Oven, Range Hood, Refrigerator, Stove(s)

**Exterior** 

Roof Asphalt Shingle

**Additional Information** 

Date Listed April 4th, 2025

Days on Market 26

**Listing Details** 