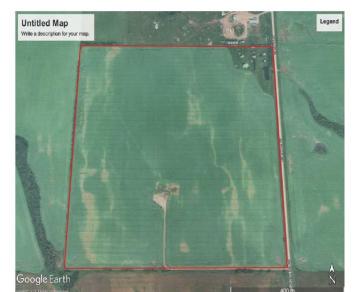

### \$650,000

0 Bedroom, 0.00 Bathroom, Agri-Business on 158.97 Acres

NONE, Rural Birch Hills County, Alberta

Excellent quarter section of prime farmland. Approximately 154 cultivated with the balance being an abandoned yardsite with older buildings and a dugout. Class 2 soil. The land is rented out for the 2025 crop year.