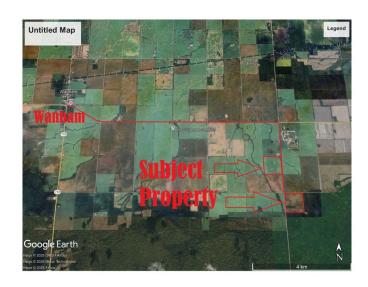

### \$650,000

0 Bedroom, 0.00 Bathroom, Agri-Business on 158.97 Acres

NONE, Rural Birch Hills County, Alberta

Excellent quarter section of prime farmland. Approximately 154 cultivated with the balance being an abandoned yardsite with older buildings and a dugout. Class 2 soil. The land is rented out for the 2025 crop year.

## **Community Information**

Address Range Road 23

Subdivision NONE

City Rural Birch Hills County

County Birch Hills County

Province Alberta
Postal Code T0H 3P0

Date Listed April 8th, 2025

Days on Market 87
Zoning AG-1