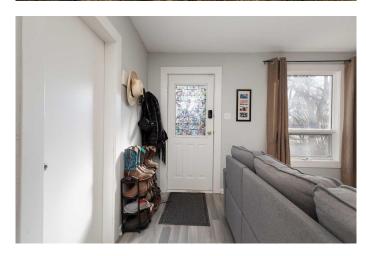

## \$242,500

2 Bedroom, 1.00 Bathroom, 859 sqft Residential on 0.09 Acres

Westminster, Lethbridge, Alberta

Check out this ADORABLE detached bungalow just perfect for first-time homebuyers trying to break into homeownership or downsizers alike. It's more recent renovations includes a new roof, furnace (2020), hot water tank (2021), flooring, electrical, and plumbing so you can move in without having to worry about any major repairs! There is also an additional gravel parking pad in the back with a fully fenced yard for the doggos. What more do you need? The central location makes it easy to get to shops, restaurants, and other amenities. Call your favourite Realtor today to book a showing!

### Interior

Interior Features Built-in Features

Appliances Electric Stove, Microwave, Refrigerator, Washer/Dryer

Heating Forced Air

Cooling None

Fireplace Yes