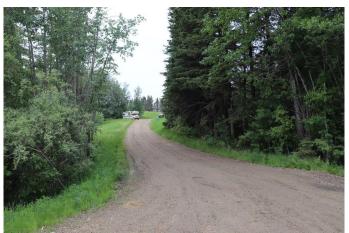

#### \$369,500

3 Bedroom, 2.00 Bathroom, 1,095 sqft Residential on 80.78 Acres

NONE, Rural Yellowhead County, Alberta

Property between Highway 16 west and east bound. Fenced pasture. 2 water wells. Out buildings. Oilwell revenue of \$4,400.00 annually.

#### **Exterior**

Exterior Features None

Lot Description Farm, Front Yard, Rectangular Lot, Sloped

Roof Metal

Construction Stucco, Wood Frame, Wood Siding

Foundation Block