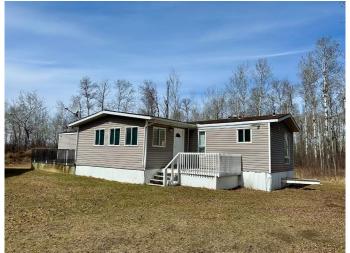

### \$300,000

3 Bedroom, 2.00 Bathroom, 1,335 sqft Residential on 8.50 Acres

NONE, Lac La Biche County, Alberta

This 8.5-acre lakefront property in Lac La Biche County, offers 2000 feet of lakefront on Lac La Biche Lake. It's an ideal location for a vacation property or residential living. Property features mature hardwoods and evergreens, providing natural beauty and seclusion. With an easily accessible shoreline, you can enjoy swimming in the lake all summer and ice fishing all winter. Located just 15 minutes east of Lac La Biche on Highway 881, this 3 bedroom 2 bathroom mobile home offers 1335sqft of living space as well as a 36x24 metal sided pole shed with double doors and mezzanine. Perfect for summer parties in the garage and storage for all the toys. Yard is landscaped and there's a path that leads you to a private camping spot along the lakeshore complete with 30amp power. Call today for your personal viewing of this property!