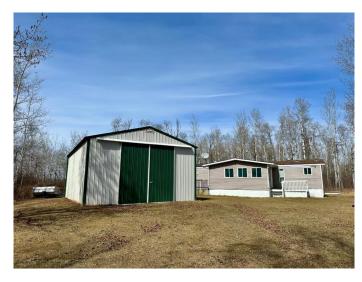

### \$300,000

3 Bedroom, 2.00 Bathroom, 1,335 sqft Residential on 8.50 Acres

NONE, Lac La Biche County, Alberta

This 8.5-acre lakefront property in Lac La Biche County, offers 2000 feet of lakefront on Lac La Biche Lake. It's an ideal location for a vacation property or residential living. Property features mature hardwoods and evergreens, providing natural beauty and seclusion. With an easily accessible shoreline, you can enjoy swimming in the lake all summer and ice fishing all winter. Located just 15 minutes east of Lac La Biche on Highway 881, this 3 bedroom 2 bathroom mobile home offers 1335sqft of living space as well as a 36x24 metal sided pole shed with double doors and mezzanine. Perfect for summer parties in the garage and storage for all the toys. Yard is landscaped and there's a path that leads you to a private camping spot along the lakeshore complete with 30amp power. Call today for your personal viewing of this property!