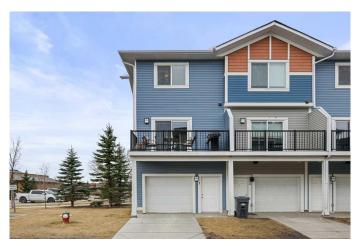

#### \$375,000

3 Bedroom, 3.00 Bathroom, 1,488 sqft Residential on 0.04 Acres

Eagleview Estates, High River, Alberta

Beautiful End Unit Townhome with Modern Finishings – A Prime chance to get into the market or great investment opportunity in High River.

Welcome to this bright and modern end-unit townhome in the heart of High Riverâ€"where comfort, style, and functionality come together. Perfectly positioned with a south-facing front and an abundance of windows, this home is flooded with natural light and offers Mountain Views from the upper level.

Whether you're a first-time buyer, a growing family, or an investor seeking a turnkey opportunity, this property checks all the boxes.

Step inside to a spacious entry-level featuring a generous coat closet, a dedicated office space(or could be a 4th bedroom), a convenient half bath, and access to the single attached garageâ€"plus plenty of storage throughout the home.

#### **Amenities**

Amenities Visitor Parking

Parking Spaces 2

Parking Driveway, Insulated, Parking Pad, Single Garage Attached

# of Garages 1