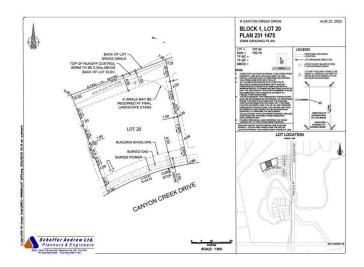

### \$205,000

0 Bedroom, 0.00 Bathroom, Land on 0.40 Acres

Canyon Creek, Medicine Hat, Alberta

Welcome to your perfect canvas in Canyon Creek! These ready-to-build residential lots offer up to half an acre of prime real estate, nestled in a serene and picturesque neighborhood. Imagine waking up to the tranquility of beautiful surroundings, with a stunning prairie backdrop that offers a sense of openness. The peaceful ambiance of Canyon Creek is ideal for your dream home, whether you envision a cozy retreat or an expansive estate. With ample space to create the home you've always desired, these lots provide the perfect opportunity to blend modern living with nature's charm. Embrace the potential of this exceptional property and turn your dream into reality in one of the area's most desirable locations. \*Includes surveying and plot plan\*

# **Community Information**

Address 16 Canyon Creek Drive Sw

Subdivision Canyon Creek
City Medicine Hat

County Medicine Hat

Province Alberta
Postal Code T1B 0B2