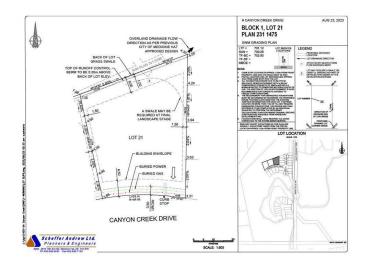

### \$205,000

0 Bedroom, 0.00 Bathroom, Land on 0.49 Acres

Canyon Creek, Medicine Hat, Alberta

Welcome to your perfect canvas in Canyon Creek! These ready-to-build residential lots offer up to half an acre of prime real estate, nestled in a serene and picturesque neighborhood. Imagine waking up to the tranquility of beautiful surroundings, with a stunning prairie backdrop that offers a sense of openness. The peaceful ambiance of Canyon Creek is ideal for your dream home, whether you envision a cozy retreat or an expansive estate. With ample space to create the home you've always desired, these lots provide the perfect opportunity to blend modern living with nature's charm. Embrace the potential of this exceptional property and turn your dream into reality in one of the area's most desirable locations. \*Includes surveying, plot plan, and building and development permits\*

#### **Essential Information**

MLS® # A2209630

Price \$205,000

Bathrooms 0.00
Acres 0.49
Type Land

Sub-Type Residential Land

Status Active

# **Community Information**

Address 8 Canyon Creek Drive Sw

Subdivision Canyon Creek
City Medicine Hat

County Medicine Hat

Province Alberta
Postal Code T1B 0B2