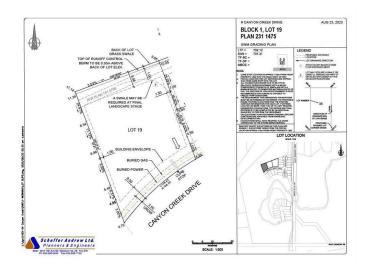

#### \$205,000

0 Bedroom, 0.00 Bathroom, Land on 0.44 Acres

Canyon Creek, Medicine Hat, Alberta

Welcome to your perfect canvas in Canyon Creek! These ready-to-build residential lots offer up to half an acre of prime real estate, nestled in a serene and picturesque neighborhood. Imagine waking up to the tranquility of beautiful surroundings, with a stunning prairie backdrop that offers a sense of openness. The peaceful ambiance of Canyon Creek is ideal for your dream home, whether you envision a cozy retreat or an expansive estate. With ample space to create the home you've always desired, these lots provide the perfect opportunity to blend modern living with nature's charm. Embrace the potential of this exceptional property and turn your dream into reality in one of the area's most desirable locations.

#### **Essential Information**

MLS® # A2209633 Price \$205,000

Bathrooms 0.00 Acres 0.44 Type Land

Sub-Type Residential Land

Status Active

### **Community Information**

Address 24 Canyon Creek Drive Sw

Subdivision Canyon Creek

City Medicine Hat
County Medicine Hat

Province Alberta
Postal Code T1B 0B2