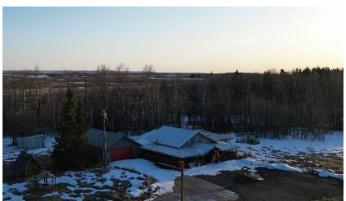

# \$130,000

2 Bedroom, 1.00 Bathroom, 1,696 sqft Residential on 9.98 Acres

NONE, Rural Birch Hills County, Alberta

This great acreage is just north of Eaglesham, it is 9.98 acres. It is fenced, with gas A power on the property. There a 32 x 69 , pole shed with 14 ft closed in on the end, and 35 x 65 wired and insulated metal arch rib shop. There is no water and sewer, but there is a cute outhouse. There is an older 14 x 68 mobile home with a huge addition, 31x24. The addition has gorgeous hardwood floors, and a pellet stove. There's a double detached garage, and a covered deck that wraps on two sides. This property will take a bit of cleanup, but can be amazing. The owners will be keeping the c cans, metals, furnishings, tools, vehicles and parts, and the wishing well.

#### **Essential Information**

MLS® # A2209644 Price \$130,000

Bedrooms 2

Bathrooms 1.00

Full Baths 1

Square Footage 1,696 Acres 9.98

Year Built 2020

Type Residential Sub-Type Detached

#### **Exterior**

Exterior Features Other

Lot Description Cleared, Few Trees, Secluded

Roof Metal

Construction Wood Siding Foundation Block, Wood