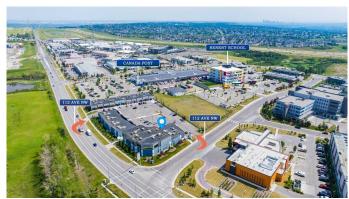

#### \$38

0 Bedroom, 0.00 Bathroom, Commercial on 2.55 Acres

Royal Vista., Calgary, Alberta

Great opportunity to LEASE a Retail Bay in Royal Vista NW. Located in the heart of the well-developed Royal Vista, this prime 1,466 SqFt retail bay offers an excellent opportunity for business owners. Occupies the same block as Renert School â€" ranked #1 elementary school in Alberta by Fraser Institute Report. Situated very close to various educational and afterschool establishments, and numerous other retail businesses, schools, and communities, this location is ideal for various business ventures. Potential uses for the space include a Educational facility, Place of Worship-Small, physiotherapy clinic, Pharmacy, Medical Clinic, massage therapy, optician/eye clinic, fast food outlet, beauty shop, dollar store, convenience store, grocery store, law office, accounting office, laser esthetics, donair shop, restaurant, jewelry store, professional services, photography studio, music store, pet store, gift shop, ice cream/frozen yogurt shop, and more. Please refer to the City of Calgary Direct Control (DC) 50D2022 land use bylaws for more available uses. The unit comes with improvements inside like reception/greeting front, work area, 2 washrooms, storage room/office etc. The building is perfectly located on Corner with outstanding visibility from 112 Avenue NW and Royal Vista Link NW. The plaza offers 2 points of access including direct access from 112 Ave NW and ample parking with 143 parking stalls, 12 bike stalls and loading stalls. The unit has rear door and back signage that provides

excellent visibility from 112 Ave NW, ensuring high exposure to the public. TAKE THE ADVANTAGE of today's declining interest rates...Don't miss this fantastic opportunity to start your own business with Great Exposure. Option TO PURCHASE is also available. Don't miss the best retail location in Calgary NW.