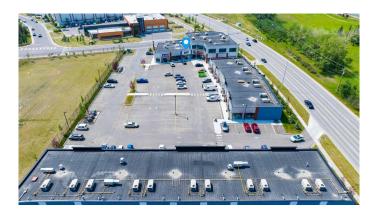

#### \$38

0 Bedroom, 0.00 Bathroom, Commercial on 2.55 Acres

Royal Vista., Calgary, Alberta

Great opportunity to LEASE a Retail Bay in Royal Vista NW. Located in the heart of the well-developed Royal Vista, this prime 1,466 SqFt retail bay offers an excellent opportunity for business owners. Occupies the same block as Renert School â€" ranked #1 elementary school in Alberta by Fraser Institute Report. Situated very close to various educational and afterschool establishments, and numerous other retail businesses, schools, and communities, this location is ideal for various business ventures. Potential uses for the space include a Educational facility, Place of Worship-Small, physiotherapy clinic, Pharmacy, Medical Clinic, massage therapy, optician/eye clinic, fast food outlet, beauty shop, dollar store, convenience store, grocery store, law office, accounting office, laser esthetics, donair shop, restaurant, jewelry store, professional services, photography studio, music store, pet store, gift shop, ice cream/frozen yogurt shop, and more. Please refer to the City of Calgary Direct Control (DC) 50D2022 land use bylaws for more available uses. The unit comes with improvements inside like reception/greeting front, work area, 2 washrooms, storage room/office etc. The building is perfectly located on Corner with outstanding visibility from 112 Avenue NW and Royal Vista Link NW. The plaza offers 2 points of access including direct access from 112 Ave NW and ample parking with 143 parking stalls, 12 bike stalls and loading stalls. The unit has rear door and back signage that provides

excellent visibility from 112 Ave NW, ensuring high exposure to the public. TAKE THE ADVANTAGE of today's declining interest rates...Don't miss this fantastic opportunity to start your own business with Great Exposure. Option TO PURCHASE is also available. Don't miss the best retail location in Calgary NW.