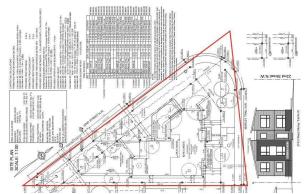

## \$499,900

0 Bedroom, 0.00 Bathroom, Land on 0.09 Acres

Banff Trail, Calgary, Alberta

Build in Banff Trail! This lot comes with an approved Development Permit and plans for a stunning 2,100 square foot, 4 bedroom, 3.5 bath single family infill with DOUBLE ATTACHED GARAGE and massive primary â€" this lot is builder-ready with everything you need to get started. Subdivision is complete with new title issued and no demolition or abatement is necessary as this is a vacant, untouched lot.

## **Exterior**

Exterior Features None

Lot Description Back Lane, City Lot, Corner Lot, See Remarks, Cleared, Triangular Lot