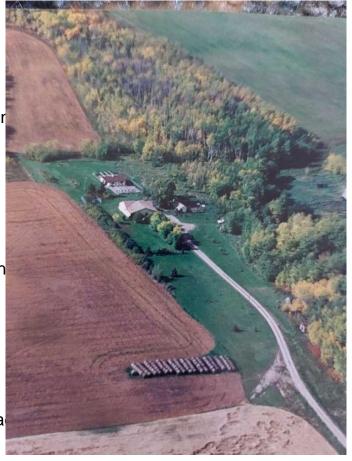

## \$195,000

3 Bedroom, 1.00 Bathroom, 1,540 sqft Residential on 24.91 Acres

Northern Sunrise County, Rural Northern Sunrise County, Alberta

If the idea of a large home 1700+ sq ft on almost 25 acres and located only 10-15 minutes from Peace River appeals to you then this may be a home to consider. It features a natural setting surrounded by spruce and poplar trees, offering privacy and seclusion with many natural features, including a mature wooded area on the side and back of the property - the house will require some renovation and rehabilitation making this a great opportunity for customization and personal touches. Perfect for those looking for a project and an opportunity to create a dream home in a serene location - this is an ideal property for a handyman or project-oriented person giving a huge upside for equity once completed Some of the highlights include location and privacy as this is a very private setting with ample space - this listing will update pictures on a regular basis as they become available - the sign is up!! Call today!!