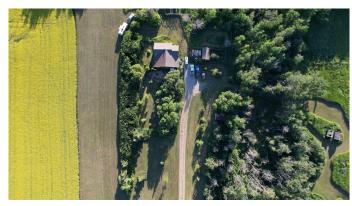

## \$195,000

3 Bedroom, 1.00 Bathroom, 1,540 sqft Residential on 24.91 Acres

Northern Sunrise County, Rural Northern Sunrise County, Alberta

If the idea of a large home 1700+ sq ft on almost 25 acres and located only 10-15 minutes from Peace River appeals to you then this may be a home to consider. It features a natural setting surrounded by spruce and poplar trees, offering privacy and seclusion with many natural features, including a mature wooded area on the side and back of the property - the house will require some renovation and rehabilitation making this a great opportunity for customization and personal touches. Perfect for those looking for a project and an opportunity to create a dream home in a serene location - this is an ideal property for a handyman or project-oriented person giving a huge upside for equity once completed Some of the highlights include location and privacy as this is a very private setting with ample space - this listing will update pictures on a regular basis as they become available - the sign is up!! Call today!!