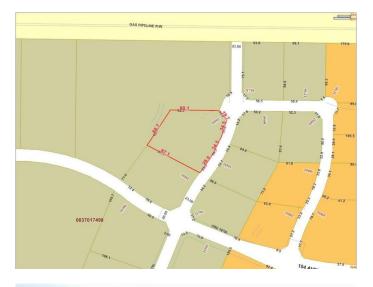

## **Community Information**

| Address     | 10502 118 Street |
|-------------|------------------|
| Subdivision | Westgate.        |
| City        | Grande Prairie   |

| County<br>Province       | Grande Prairie<br>Alberta                        |  |
|--------------------------|--------------------------------------------------|--|
| Postal Code<br>Amenities | T8V 8B5                                          |  |
| Utilities                | Electricity at Lot Line, Natural Gas at Lot Line |  |
| Exterior                 |                                                  |  |
| Lot Description          | City Lot                                         |  |
| Additional Information   |                                                  |  |
| Date Listed              | April 9th, 2025                                  |  |
| Days on Market           | 116                                              |  |
| Zoning                   | IB - Industrial Business                         |  |
| Listing Details          |                                                  |  |