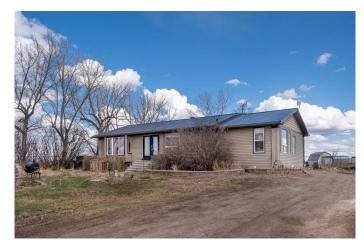

## \$490,000

3 Bedroom, 1.00 Bathroom, 1,634 sqft Residential on 2.32 Acres

NONE, Rural Wheatland County, Alberta

JUST 20 MINUTES FROM STRATHMORE. Welcome to this 1633 sqft bungalow on 2.32 acres, with an additional 1062 sqft below grade. As you walk in, you will notice an abundance of natural light throughout the main floor and an open floor plan that spans end to end. There are two dining areas, separated by an expansive kitchen that provides two sinks, plenty of cupboard and counter space, and a huge walk-in pantry. This kitchen is a true delight for cooking and entertaining guests! The living room is warm and inviting, with plenty of natural light coming from the west. The large rear entryway has the coveted main floor laundry and leads down to the partially finished basement. The full bathroom has been recently renovated, just off to the huge primary bedroom. A second bedroom completes this bright, spacious main floor. Newer metal roof, soffits, eaves, and siding. Recent upgrades also include laminate flooring and remodeled bathroom. New 100A electrical panel, good septic system and excellent water well. This spacious bungalow, on concrete foundation, has paved road access with breathtaking prairie views from inside the home. Outside is a fenced dog run, a treed area in front that would be perfect for a garden, and a private backyard that would be great for summer night fires. Only 7 minutes away is the K-12 Wheatland Crossing School with bus route available, 8 minutes from

#### **Exterior**

Exterior Features Dog Run, Garden, Private Yard

Lot Description Back Yard, Dog Run Fenced In, Few Trees, Front Yard, Garden,

Gazebo, Level, Private, Views

Roof Metal

Construction Vinyl Siding, Wood Frame