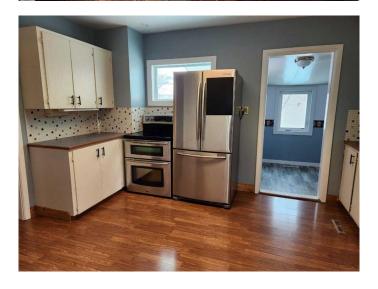

### \$289,900

4 Bedroom, 2.00 Bathroom, 1,442 sqft Residential on 0.14 Acres

West Lloydminster, Lloydminster, Alberta

This 1922 two-storey character home features a detached double garage, and a cozy front veranda, private back yard with all the modern conveniences you need, including appliances and main floor laundry. The main floor features a spacious living room, perfect for entertaining guests or relaxing with the family. With 3 bedrooms up and one in the basement, this home provides ample space for the whole family. Don't miss out on owning a piece of history with this historic home.

#### Interior

Interior Features See Remarks

Appliances Dishwasher, Dryer, Refrigerator, Stove(s), Washer

Heating Forced Air, Natural Gas

Cooling None
Has Basement Yes

Basement Finished, Full