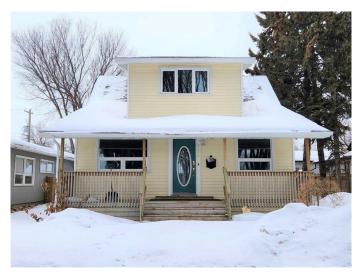

# \$289,900 - 5409 46 Street, Lloydminster

MLS® #A2210700

### \$289,900

4 Bedroom, 2.00 Bathroom, 1,442 sqft Residential on 0.14 Acres

West Lloydminster, Lloydminster, Alberta

This 1922 two-storey character home features a detached double garage, and a cozy front veranda, private back yard with all the modern conveniences you need, including appliances and main floor laundry. The main floor features a spacious living room, perfect for entertaining guests or relaxing with the family. With 3 bedrooms up and one in the basement, this home provides ample space for the whole family. Don't miss out on owning a piece of history with this historic home.

Built in 1922