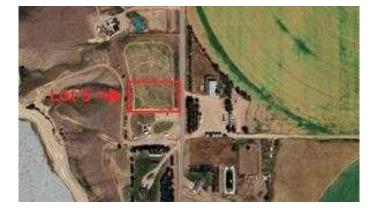

### \$49,900

0 Bedroom, 0.00 Bathroom, Land on 1.27 Acres

NONE, Rural Forty Mile No. 8, County of, Alberta

Check out this 1.27 acre lot located minutes from 40 mile reservoir. This lot offers amazing views and the peace and quiet of rural living.

## **Community Information**

Address Lot 5 Range Road 112 Rural

Subdivision NONE

City Rural Forty Mile No. 8, County of

County Forty Mile No. 8, County of

Province Alberta
Postal Code T0K 0G0