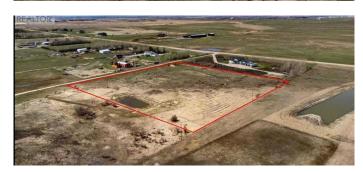

### \$665,000

0 Bedroom, 0.00 Bathroom, Land on 8.92 Acres

NONE, Rural Rocky View County, Alberta

Great opportunity to buy 8.92 Acres of vacant land just half mile East of Airdrie City Limits. Very nice Mountain view to the west, Prairie view to the East. Only 20 minutes drive to Calgary Airport and less than 15 minutes to CrossIron Mill Mall. Zoned R-RUR with well on it & ready to build your dream home.