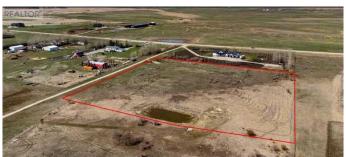

### \$665,000

0 Bedroom, 0.00 Bathroom, Land on 8.92 Acres

NONE, Rural Rocky View County, Alberta

Great opportunity to buy 8.92 Acres of vacant land just half mile East of Airdrie City Limits. Very nice Mountain view to the west, Prairie view to the East. Only 20 minutes drive to Calgary Airport and less than 15 minutes to CrossIron Mill Mall. Zoned R-RUR with well on it & ready to build your dream home.