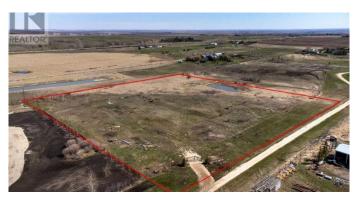

### \$665,000

0 Bedroom, 0.00 Bathroom, Land on 8.92 Acres

NONE, Rural Rocky View County, Alberta

Great opportunity to buy 8.92 Acres of vacant land just half mile East of Airdrie City Limits. Very nice Mountain view to the west, Prairie view to the East. Only 20 minutes drive to Calgary Airport and less than 15 minutes to CrossIron Mill Mall. Zoned R-RUR with well on it & ready to build your dream home.