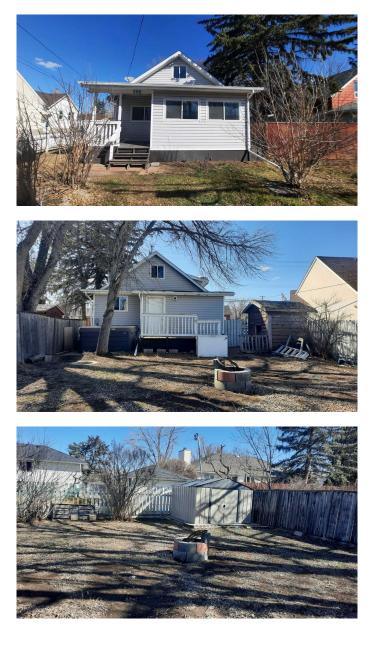

#### \$210,500

3 Bedroom, 2.00 Bathroom, 925 sqft Residential on 0.09 Acres

Downtown Drumheller, Drumheller, Alberta

Quaint Small Town Living in the Heart of Drumheller ! Discover the charm of small-town life with this inviting 1.5 Storey home, perfectly located just a short walk from local restaurants, the brewery, and downtown Drumheller. Enjoy the best of both worlds -peaceful living with modern conveniences close by. Step onto the front porch and into a spacious entryway that leads to a cozy living room, thoughtfully designed for easy furniture placement. The main floor features a bright kitchen with durable epoxy countertops and a spacious dining area, perfect for family meals. The primary bedroom includes a handy 2pc ensuite. Upstairs, 2 additional bedrooms, and a 4pc bathroom provide plenty of space for family and guests. The dry concrete basement offers great storage and a laundry area. Outside, You'll find a fully fenced yard with 2 storage sheds, a fire pit for relaxing evenings and off-street parking. Recent upgrades include furnace (2023), Central Air conditioning (2023), Plumbing upgraded (2023) and 100amp electrical panel- offering you peace of mind for years to come. With quick possession available this charming home is ready for you to settle in and enjoy the warmth and simplicity of small-town living. Don't miss out schedule your viewing today !

## Exterior

| Exterior Features | Private Yard                          |
|-------------------|---------------------------------------|
| Lot Description   | Landscaped, Low Maintenance Landscape |
| Roof              | Asphalt Shingle                       |
| Construction      | Vinyl Siding                          |