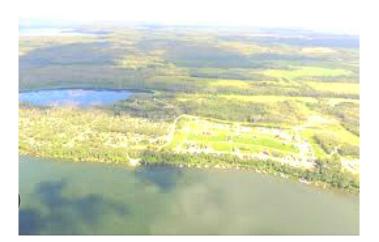

#### \$69,900

0 Bedroom, 0.00 Bathroom, Land on 0.11 Acres

Lac La Biche, Lac La Biche, Alberta

Lot #34 Elinor Lake Resort! 4790 sq/ft fully service bare land condo vacant lot. This Lot is cleared and ready to build

your cottage or cabin or just set up your RV for summertime fun! Water, sewer, natural gas and electricity available. Annual condo fees are

\$1600 and include care of the common areas such as road ways, boat dock, dumping station, water, sewer and administration. The condo

board is managed by the elected owners. In bareland condominiums, the lots are owned privately. Common areas like the roadways and

dumping station are owned together. Come enjoy all the recreation Elinor Lake Resort has to offer!

### Amenities

Amenities Beach Access, Boating