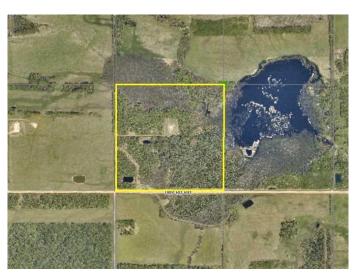

#### \$250,000

0 Bedroom, 0.00 Bathroom, Land on 157.00 Acres

NONE, Elmworth, Alberta

A great quarter of land in the beautiful Elmworth area. Fully treed with some high ground, some wet land. This property is right in the heart of some of the best hunting in the province. Elk, moose, deer, grizzly bear, black bear, wolves, cougar, they all call this area home. Less than a mile to vast and remote crown land. This would be a great spot to build a little cabin or a larger home and get a way from the rigors of the world.