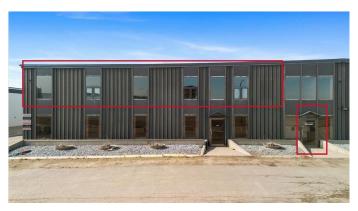

# **\$10 - A, 9022 108 Street, Grande Prairie**

MLS® #A2211384

### \$10

0 Bedroom, 0.00 Bathroom, Commercial on 0.00 Acres

Richmond Industrial Park, Grande Prairie, Alberta

Discover the potential of your new location, a second-floor commercial building offering 2925 sqft of total space. Situated on a bustling main street, this property enjoys high visibility and a steady flow of foot traffic. Recently refreshed with new Air Conditioners & LED lights throughout. The building offers the convenience of two 2-piece common area restrooms, ensuring ease of access for both staff and customers. With its prime location and desirable features, this commercial space presents an excellent opportunity for various ventures.