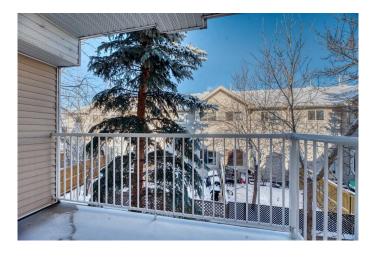

#### **Exterior**

Exterior Features None
Lot Description Views

Roof Asphalt Shingle

Construction Vinyl Siding, Wood Frame

Foundation Poured Concrete