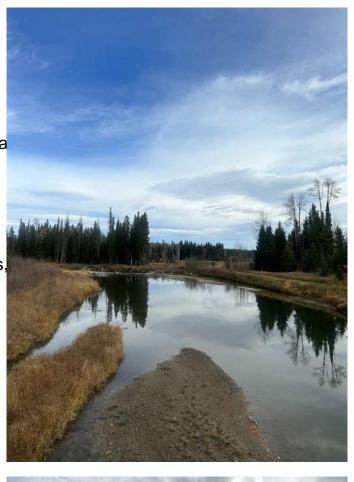

## \$117,000

0 Bedroom, 0.00 Bathroom, Land on 2.54 Acres

James River Retreat, Rural Clearwater County, Alberta

Develop your dream cottage from scratch in the secluded natural beauty of the James River valley but with the security of a gated bare land condo community. Only minutes from the experiences of the eastern slopes of the Rocky Mountains and less than 2 hours from Calgary. This 2.54 acre lot is ready for a weekend get-away or place to spend some leisure time all year round. A flat building lot with river views, covered in a nice mix of spruce and aspen/poplar trees. Services to property line.

#### **Amenities**

Amenities Snow Removal

Utilities Electricity at Lot Line, Natura

At Lot Line

Waterfront River Access

**Exterior** 

Lot Description Pie Shaped Lot, Many Trees