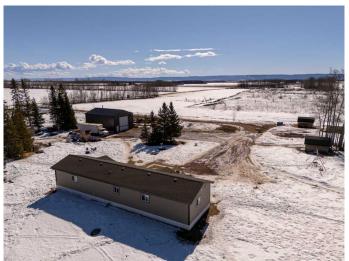

### \$615,000

4 Bedroom, 2.00 Bathroom, 1,520 sqft Residential on 8.48 Acres

NONE, Rural Mackenzie County, Alberta

Set on a beautifully private 8.48 acres surrounded by towering spruce trees, this 20x76 mobile home is in great condition and offers 4 bedrooms, 2 bathrooms and comfortable living with a spacious deck perfect for entertaining or relaxing outdoors. The property features a massive 32x48 shop complete with a mezzanine, ideal for storage, hobbies, or larger projects. Behind the property, a picturesque creek winds its way down to the Peace River, creating a peaceful natural backdrop. In addition to the main home, there's a 14x72 trailer on the property that offers excellent potential as a rental unit, providing a great opportunity for revenue. This is a rare find in an amazing locationâ€"private, scenic, and packed with possibility.

#### **Exterior**

Exterior Features Garden, Private Yard

Lot Description Back Yard, Front Yard, Garden, Lawn, Many Trees, Private

Roof Asphalt Shingle

Construction Vinyl Siding

Foundation Wood