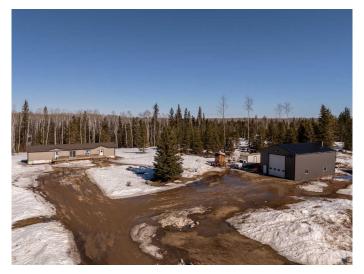

### \$615,000

4 Bedroom, 2.00 Bathroom, 1,520 sqft Residential on 8.48 Acres

NONE, Rural Mackenzie County, Alberta

Set on a beautifully private 8.48 acres surrounded by towering spruce trees, this 20x76 mobile home is in great condition and offers 4 bedrooms, 2 bathrooms and comfortable living with a spacious deck perfect for entertaining or relaxing outdoors. The property features a massive 32x48 shop complete with a mezzanine, ideal for storage, hobbies, or larger projects. Behind the property, a picturesque creek winds its way down to the Peace River, creating a peaceful natural backdrop. In addition to the main home, there's a 14x72 trailer on the property that offers excellent potential as a rental unit, providing a great opportunity for revenue. This is a rare find in an amazing locationâ€"private, scenic, and packed with possibility.

#### **Exterior**

Exterior Features Garden, Private Yard

Lot Description Back Yard, Front Yard, Garden, Lawn, Many Trees, Private

Roof Asphalt Shingle

Construction Vinyl Siding

Foundation Wood