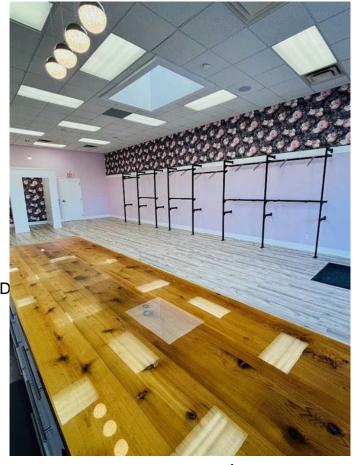

#### \$15

0 Bedroom, 0.00 Bathroom, Commercial on 0.00 Acres

NONE, Medicine Hat, Alberta

Looking for a great retail space in Medicine Hat? This space in Kingsway Crossing has been thoughtfully decorated, has loads of natural light including a skylight, a large front retail area with change rooms, rear storage area with kitchenette, office, washroom and rear entrance from rear parking lot, plus is professionally managed by a locally licensed firm. Starting at \$15.00NNN plus \$7.50/sq.ft. estimated occupancy costs per annum or \$2,880.00 plus GST, per month, plus separately metered utilities. Average monthly utilities are \$250.00 plus GST. Available immediately! Five year lease term preferred including an annual escalation.