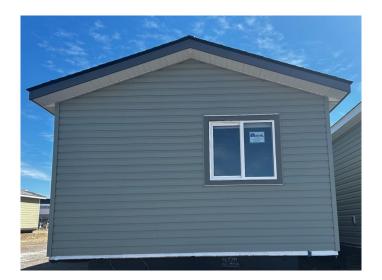

## \$299,900

3 Bedroom, 2.00 Bathroom, 1,120 sqft Residential on 0.10 Acres

NONE, Coaldale, Alberta

Welcome to 2007 Sunflower Crescent, nestled in The Seasons community.

This brand new 2025 SRI Regent Modular Home offers 3 spacious bedrooms and 2 full bathrooms. The open-concept kitchen flows into the living and dining area, creating a perfect space for both daily living and entertaining.

#### **Exterior**

Exterior Features Other

Lot Description Interior Lot Roof Asphalt

Construction Vinyl Siding, Wood Frame, Manufactured Floor Joist

Foundation Piling(s)