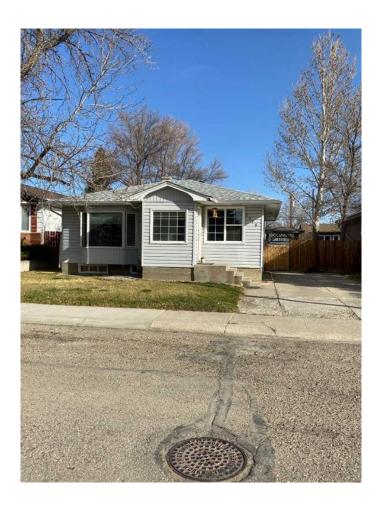

# \$275,000 - 2216 22 Avenue, Coaldale

MLS® #A2212054

#### \$275,000

2 Bedroom, 1.00 Bathroom, 702 sqft Residential on 0.21 Acres

NONE, Coaldale, Alberta

This home is perfect for first time home buyers or investors. There is 100 amp service, front driveway with a yard that is perfect for pets and kids to play in. There is plenty of off street parking front and back. There is a garage that is exceptionally hard to find, it is 22' x 36' and heated. It will hold at least 4 vehicles. Call your favorite realtor today to view.

### **Exterior**

Private Yard **Exterior Features** 

Back Lane, Back Yard, Front Yard, Landscaped, Lawn, Private Lot Description

Roof Asphalt Shingle

Construction Vinyl Siding, Wood Frame

Foundation **Poured Concrete** 