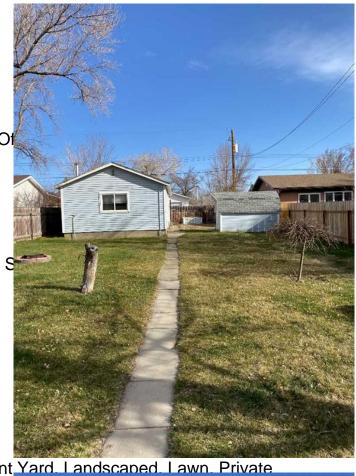

### **Exterior**

Private Yard **Exterior Features** 

Back Lane, Back Yard, Front Yard, Landscaped, Lawn, Private Lot Description

Roof Asphalt Shingle

Construction Vinyl Siding, Wood Frame

Foundation **Poured Concrete** 