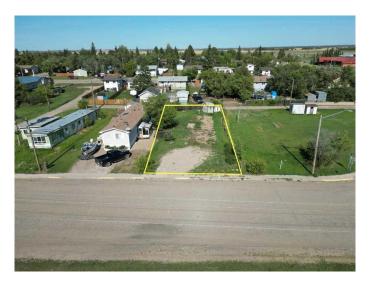

#### \$22,000

0 Bedroom, 0.00 Bathroom, Land on 0.10 Acres

NONE, Marshall, Saskatchewan

It's time to settle down with your own piece of land. Located in the village of Marshall this property is situated for a mobile home. Located just 2 blocks from the school, 1 block from Main Street and just 15 minutes from Lloydminster. Town services include water and a Septic Tank on the property.