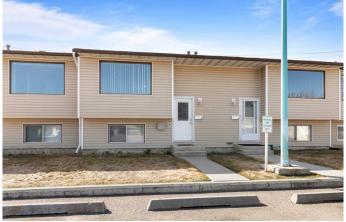

# \$199,900

2 Bedroom, 2.00 Bathroom, 618 sqft Residential on 0.00 Acres

SW Hill, Medicine Hat, Alberta

Welcome to this bright and modern 2-bedroom, 1.5-bathroom condo located in the SW Hill neighborhood. With stylish updates and thoughtful upgrades already completed, this home is ideal for first-time buyers, investors, or anyone looking for low-maintenance living in a prime location. Step inside to find an updated kitchen (with new flooring) that blends style and function perfectly. The kitchen area leads out to your brand new private balcony, offering the perfect space to relax outside. Enjoy peace of mind with a hot water tank that's just 2 years old, a new electrical panel, and the convenience of an assigned parking stall plus visitor parking. There's also a bus stop right outside the unit, making transit simple and accessible. Situated close to the river, downtown Medicine Hat, the hospital, and walking trails, this location combines lifestyle and convenience. Don't miss this turnkey opportunity in one of Medicine Hat's most established neighborhoodsâ€"book your showing today! (18+ age requirement)

Sub-Type Row/Townhouse

Style Bi-Level Status Active