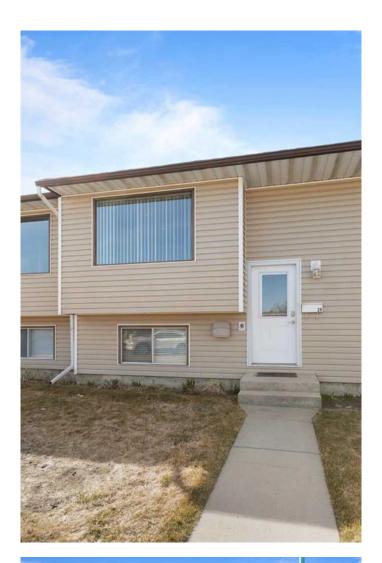

# \$199,900

2 Bedroom, 2.00 Bathroom, 618 sqft Residential on 0.00 Acres

SW Hill, Medicine Hat, Alberta

Welcome to this bright and modern 2-bedroom, 1.5-bathroom condo located in the SW Hill neighborhood. With stylish updates and thoughtful upgrades already completed, this home is ideal for first-time buyers, investors, or anyone looking for low-maintenance living in a prime location. Step inside to find an updated kitchen (with new flooring) that blends style and function perfectly. The kitchen area leads out to your brand new private balcony, offering the perfect space to relax outside. Enjoy peace of mind with a hot water tank that's just 2 years old, a new electrical panel, and the convenience of an assigned parking stall plus visitor parking. There's also a bus stop right outside the unit, making transit simple and accessible. Situated close to the river, downtown Medicine Hat, the hospital, and walking trails, this location combines lifestyle and convenience. Don't miss this turnkey opportunity in one of Medicine Hat's most established neighborhoodsâ€"book your showing today! (18+ age requirement)

## **Exterior**

Exterior Features Balcony

Lot Description Back Yard, Front Yard, Landscaped, Low Maintenance Landscape

Roof Asphalt Shingle

Construction Vinyl Siding

Foundation Poured Concrete