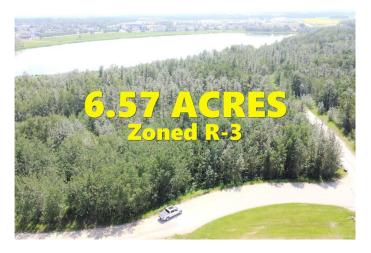

## \$1,000,000

0 Bedroom, 0.00 Bathroom, Land on 6.57 Acres

NONE, Innisfail, Alberta

\*\*Endless Opportunity Awaits in Innisfail\*\* Location truly makes all the difference, and this 6.57-acre parcel of prime land has it all! Situated directly across from the prestigious Innisfail Golf Course and conveniently located on Hwy 42 within town limits, this property is a golden opportunity to make your mark in one of Alberta's most charming and promising communities. Currently zoned R-3, the possibilities are vast. With town approval, you could develop single-family homes, spacious acreage lots, or even consider other creative projects. This land also boasts a unique featureâ€"a Napoleon Lake frontage area, adding serene natural beauty and incredible potential to your vision. \*\*Welcome to Innisfail\*\* Innisfail offers an unbeatable blend of small-town charm, natural beauty, and modern convenience. From the renowned golf course to the vibrant local culture, parks, and recreational opportunities, Innisfail is the perfect backdrop for a development that enhances the community. Strategically located near major highways, the town is poised for growth and provides the perfect environment for new ventures. \*\*Prime Land, Infinite Possibilities\*\* Whether you're a developer, builder, or dreamer, this exceptional property offers a rare opportunity to create something truly special. With its incredible location and unique features, it's more than just landâ€"it's the foundation of your next great project.

#### **Essential Information**

MLS® # A2212432 Price \$1,000,000

Bathrooms 0.00 Acres 6.57

Type Land

Sub-Type Residential Land

Status Active

### **Exterior**

Lot Description Lake, Many Trees, Near Golf Course, Near Ski Hill, Private, Treed,

Views